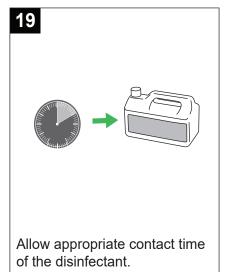

## **Disinfecting**

outside of upper drainage.

Continue with steps on next page