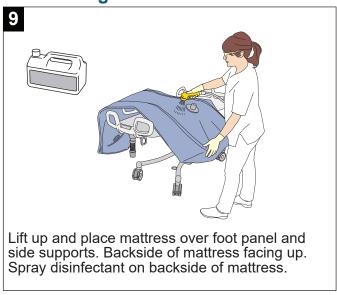

## **Disinfecting continued**

Place disinfected backside of mattress over disinfected head panel and side supports. Non-disinfected inside of mattress facing up. Push out mattress corner creases.

Spray disinfectant and clean mattress inside with a disposable towel. Push in mattress corner creases.