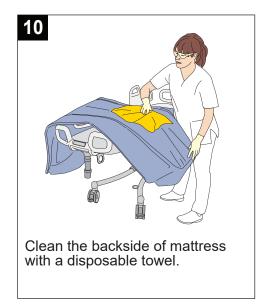

## **Disinfecting continued**

Place disinfected backside of mattress over disinfected head panel and side supports. Non-disinfected inside of mattress facing up. Push out mattress corner creases.

Spray disinfectant and clean mattress inside with a disposable towel. Push in mattress corner creases.