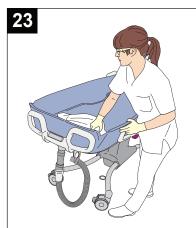

## **Cleaning continued**

Use a soft bristle cleaning brush with disinfectant. Scrub from top of mattress down towards castors. Use a bottle brush soaked in disinfectant. Clean upper drainage.