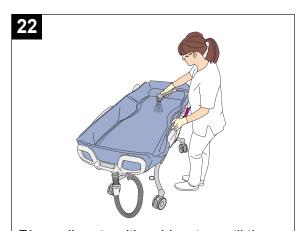

Place mattress in its original position.

Spray with disinfectant.
Start from top of mattress
down towards castors.

Clean with a disposable towel. Start from top of mattress down towards castors.

Continue with steps on next page