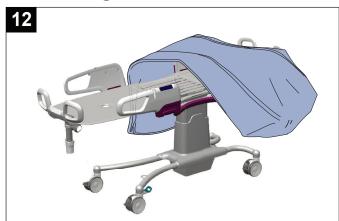

Place mattress in its original position.

Spray with disinfectant.
Start from top of mattress
down towards castors.

Clean with a disposable towel. Start from top of mattress down towards castors.

Continue with steps on next page