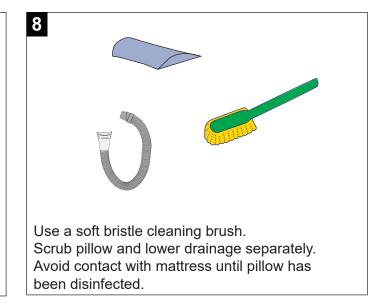

#### Accessories

- Protective glasses
- Protective gloves
- Spray bottle (if a Shower panel is not available)
- · Disinfectant fluid
- Disposable towels
- · Soft bristle cleaning brush
- Bottle brush

Continue with steps on next page