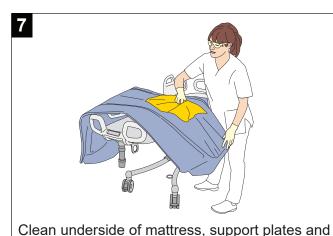

Spray disinfectant and clean following parts on foot end: foot panel, side supports, support plate, flexi zone and upper drainage with a disposable towel.

Spray disinfectant on upper drainage and clean with a bottle brush.