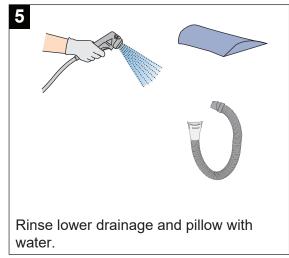

## **Cleaning continued**

Use a soft bristle cleaning brush with disinfectant. Scrub from top of mattress down towards castors. Use a bottle brush soaked in disinfectant. Clean upper drainage.