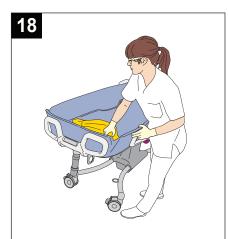

Place mattress in its original position.

Spray with disinfectant.
Start from top of mattress
down towards castors.

Clean with a disposable towel. Start from top of mattress down towards castors.

Continue with steps on next page