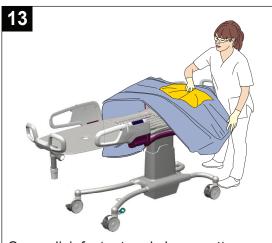

## **Disinfecting continued**

Place disinfected backside of mattress over disinfected head panel and side supports. Non-disinfected inside of mattress facing up. Push out mattress corner creases.

Spray disinfectant and clean mattress inside with a disposable towel. Push in mattress corner creases.