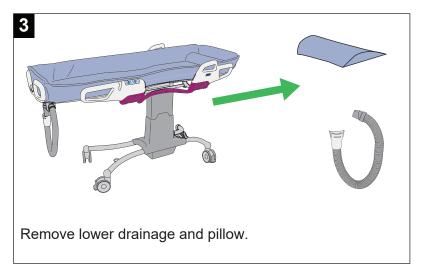

## **Cleaning continued**

Use a soft bristle cleaning brush with disinfectant. Scrub from top of mattress down towards castors. Use a bottle brush soaked in disinfectant. Clean upper drainage.