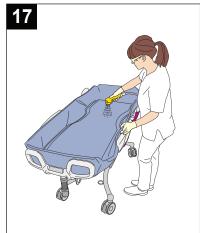

Place mattress in its original position.

Spray with disinfectant.
Start from top of mattress
down towards castors.

Clean with a disposable towel. Start from top of mattress down towards castors.

Continue with steps on next page