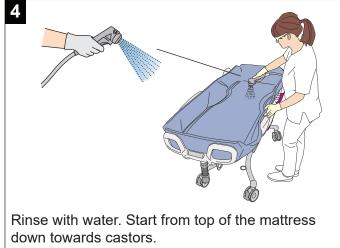

## **Disinfecting continued**

Spray disinfectant to clean pillow and lower drainage separately with a disposable towel.

Attach lower drainage to upper drainage and place pillow on mattress.

Rinse all parts with cold water until there are no traces of disinfectant.
Start from top of mattress down towards castors. Rinse underneath mattress.