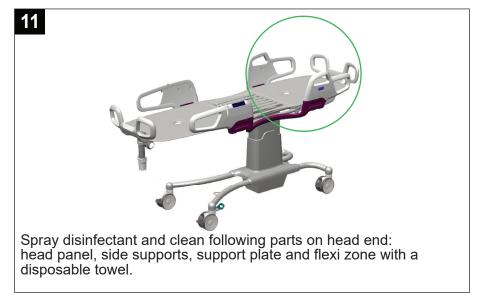

Spray disinfectant and clean following parts on foot end: foot panel, side supports, support plate, flexi zone and upper drainage with a disposable towel.

Spray disinfectant on upper drainage and clean with a bottle brush.