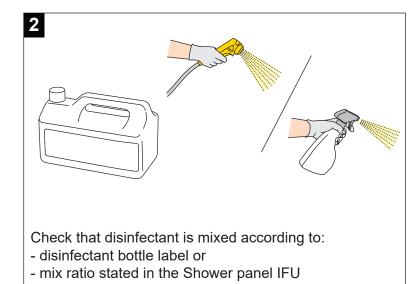

## **Disinfecting**

outside of upper drainage.

Continue with steps on next page