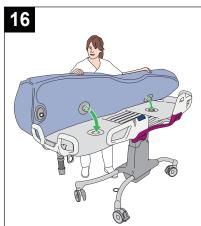

Place mattress in its original position.

Spray with disinfectant.
Start from top of mattress
down towards castors.

Clean with a disposable towel. Start from top of mattress down towards castors.

Continue with steps on next page