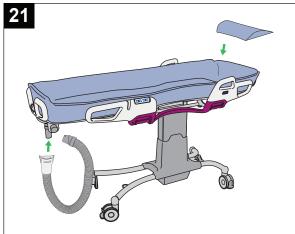

## **Disinfecting continued**

Place disinfected backside of mattress over disinfected head panel and side supports. Non-disinfected inside of mattress facing up. Push out mattress corner creases.

Spray disinfectant and clean mattress inside with a disposable towel. Push in mattress corner creases.