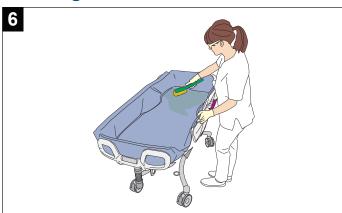

## **Cleaning continued**

Use a soft bristle cleaning brush with disinfectant. Scrub from top of mattress down towards castors. Use a bottle brush soaked in disinfectant. Clean upper drainage.