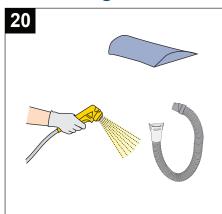

## **Disinfecting continued**

Spray disinfectant to clean pillow and lower drainage separately with a disposable towel.

Attach lower drainage to upper drainage and place pillow on mattress.

Rinse all parts with cold water until there are no traces of disinfectant.
Start from top of mattress down towards castors. Rinse underneath mattress.

Wipe each part completely dry using disposable towels.