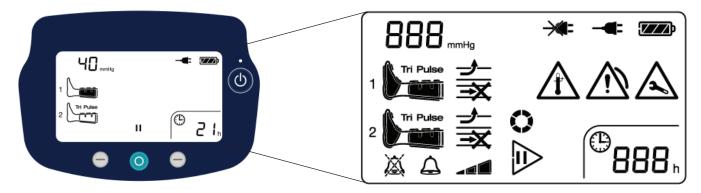

# Flowtron ACS900

#### **Mains indicator**

Not illuminated: mains power is disconnected. Illuminated green: mains power is connected.

#### Power button

To switch on: Press and hold for about 2 seconds, the pump goes directly to Stand by. To switch off: Press and hold for about 2 seconds.

#### Middle Control button

Press to start therapy.
Press and hold to stop therapy.

#### **Left Control button**

Press to mute audible alarm.

Press and hold for Alarm Volume Settings.

#### **Right Control button**

Press and hold to enter Reset Patient Run Time mode.

## BBB Garment pressure indicator

#### Garment type and inflation indicators

Connected Connected not inflated inflated

Sequential (Tri Pulse) calf (or calf & thigh)

#### **Tubeset connector numbers**

#### Audible alarm muted indicator

#### Audible alarm status indicator

During alarm: indicates that alarm can be muted.

### Warning and alarm indicators

Alarm detected which may cause an interruption in therapy.

Low pressure or garment leak.

Kinked or blocked tubeset.

High temperature.

Hardware fault detected or periodic service required.

**Volume indicator** 

Wait – initializing indicator

#### Start therapy indicator

Displayed in Standby when at least one garment is connected.

#### Stop therapy indicator

Displayed in Run mode.

Pump connected to mains power supply.

Pump NOT connected to mains power supply.

#### **Battery indicators**

Battery empty

Battery ½ full

Battery ½ full

Battery ¾ full

Battery full

Herapy time indicator