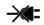

#### Stop therapy indicator

Displayed in Run mode.

Pump connected to mains power supply.

Pump NOT connected to mains power supply.