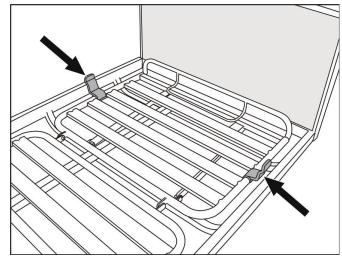

## Mattress retainers CM-ACC24



Model CM-ACC24 (Mattress Retainers) is designed for use on the Arjo Minuet® 2 range of community beds. It comprises four plastic mouldings that are attached to the backrest and leg sections to prevent sideways movement of the mattress.





Mattress retainers on backrest

Mattress retainers on leg section

## Installation & use



Clip the mattress retainers onto either side of the backrest and leg sections. They should be positioned on the side frame, between the mattress support bars, with the flaps angled towards the outside of the bed as shown.

The diagrams overleaf show the correct positions for the mattress retainers on different models of Minuet® 2 beds.



## **WARNING**

Refer to the appropriate diagram for your model of bed to ensure correct positioning of the mattress retainers.

Keep your hands away from the mattress retainers when lowering the backrest or leg sections.

## **End of disposal**

Accessories material or any other textiles, polymers or plastic materials etc. should be sorted as combustible waste.