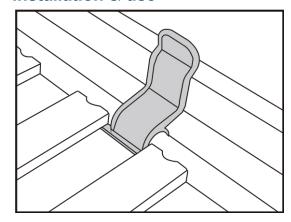

## Installation & use

Clip the mattress retainers onto either side of the backrest and leg sections. They should be positioned on the side frame, between the mattress support bars, with the flaps angled towards the outside of the bed as shown.