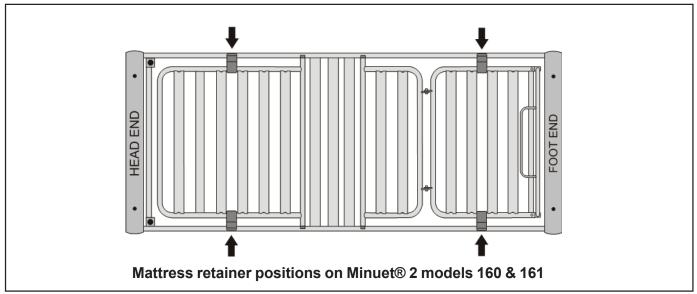

The diagrams overleaf show the correct positions for the mattress retainers on different models of Minuet® 2 beds.

## **WARNING**

Refer to the appropriate diagram for your model of bed to ensure correct positioning of the mattress retainers.

Keep your hands away from the mattress retainers when lowering the backrest or leg sections.