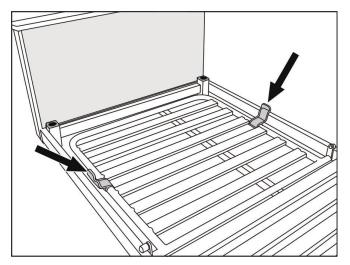

## Mattress retainers CM-ACC24



Model CM-ACC24 (Mattress Retainers) is designed for use on the Arjo Minuet® 2 range of community beds. It comprises four plastic mouldings that are attached to the backrest and leg sections to prevent sideways movement of the mattress.





Mattress retainers on backrest

Mattress retainers on leg section

## Installation & use



Clip the mattress retainers onto either side of the backrest and leg sections. They should be positioned on the side frame, between the mattress support bars, with the flaps angled towards the outside of the bed as shown.

The diagrams overleaf show the correct positions for the mattress retainers on different models of Minuet® 2 beds.



## **WARNING**

Refer to the appropriate diagram for your model of bed to ensure correct positioning of the mattress retainers.

Keep your hands away from the mattress retainers when lowering the backrest or leg sections.

## **End of disposal**

Accessories material or any other textiles, polymers or plastic materials etc. should be sorted as combustible waste