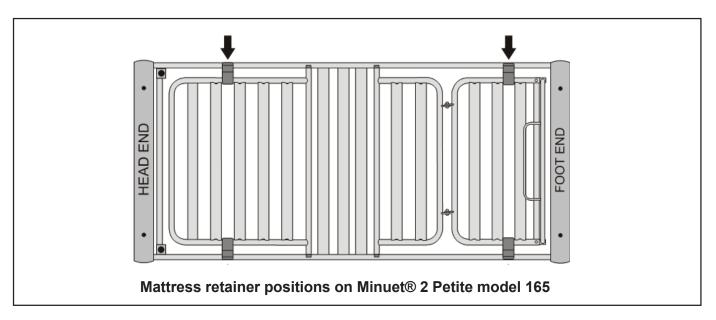

The diagrams overleaf show the correct positions for the mattress retainers on different models of Minuet® 2 beds.

## **WARNING**

Refer to the appropriate diagram for your model of bed to ensure correct positioning of the mattress retainers.

Keep your hands away from the mattress retainers when lowering the backrest or leg sections.