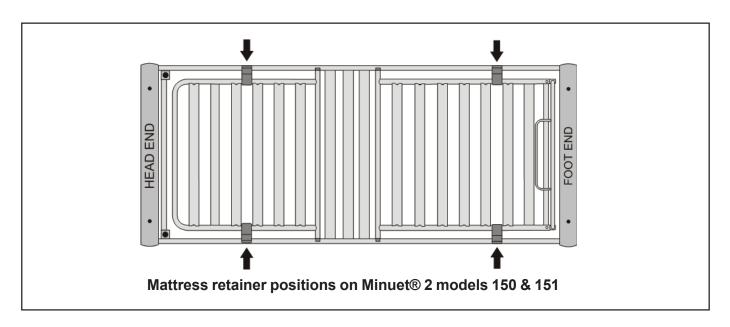

The diagrams overleaf show the correct positions for the mattress retainers on different models of Minuet® 2 beds.

## **WARNING**

Refer to the appropriate diagram for your model of bed to ensure correct positioning of the mattress retainers.

Keep your hands away from the mattress retainers when lowering the backrest or leg sections.