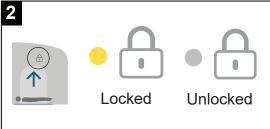

Flatten the mattress platform and lower the bed

Function LED indicator

Power indicator

Lockout indicator and magnetic sensor area