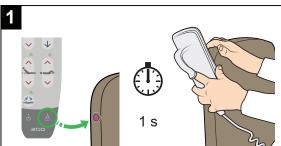

## **Temporary unlock**

Hold the magnetic sensor over a magnet for 1 second.

All LEDs are flashing. Use the functions as needed.

To exit, hold the magnetic sensor over a magnet for 1 second.