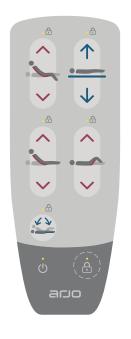

## **Evenda**

## Standard hand control

Press and hold for chair position

Return the mattress platform to a flat and level position

Raise/lower the mattress platform

Raise/lower the backrest

Raise/lower the thigh section

Flatten the mattress platform and lower the bed

Function LED indicator

Power indicator

Lockout indicator and magnetic sensor area