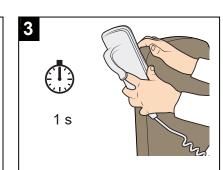

## **Temporary unlock**

Hold the magnetic sensor over a magnet for 1 second.

All LEDs are flashing. Use the functions as needed.

To exit, hold the magnetic sensor over a magnet for 1 second.