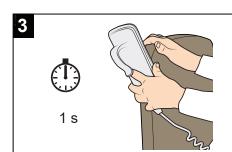

## **Evenda**



## Standard hand control





Press and hold for chair position

Return the mattress platform to a flat and level position



Raise/lower the mattress platform



Raise/lower the backrest



Raise/lower the thigh section



Flatten the mattress platform and lower the bed



Function LED indicator



Power indicator



Lockout indicator and magnetic sensor area

## **Temporary unlock**



Hold the magnetic sensor over a magnet for 1 second.



All LEDs are flashing. Use the functions as needed.



To exit, hold the magnetic sensor over a magnet for 1 second.

## Setting lockout configuration





Hold the magnetic sensor over a magnet for 5 to 10 seconds until there is a beep.





Press the function buttons to lock or unlock each function.

LED on = function locked

LED off = function unlocked



To exit, hold the magnetic sensor over magnet for 1 second.