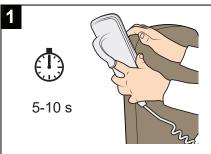

## Setting lockout configuration

Hold the magnetic sensor over a magnet for 5 to 10 seconds until there is a beep.

Press the function buttons to lock or unlock each function.

LED on = function locked

LED off = function unlocked